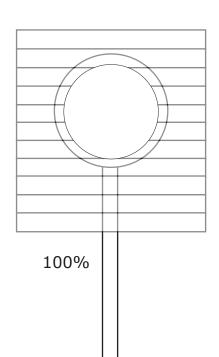

## ART APPROVAL

All colours used in this document are indicative only and they may vary across a variety of printing techniques and confectionery

Image Impression Only NOT to Scale

LOLLIPOP COLOUR: TBC

100%

## **NOTES**

Sticker Size: 25mm diameter Bleed: 3mm (31mm diameter) Safe Print Area: 15mm diameter (Approx. Subject to artwork)

When artwork is printed,

there can be movement of up to 3mm