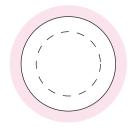

## **NOTES**

Sticker Size: 25mm diameter Bleed: 3mm (31mm diameter) Safe Print Area: 15mm diameter (Approx. Subject to artwork)

When artwork is printed,

there can be movement of up to 3mm